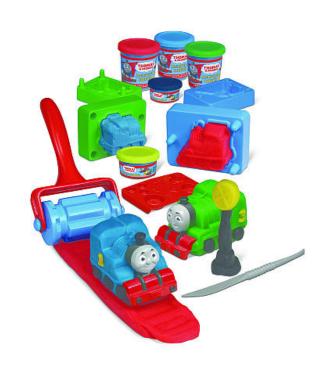

## Dress like Sir Topham Hatt,





or a fancy passenger,



and take your picture with Thomas and Percy!



Drive Thomas and his friends around the Island of Sodor.



They love to be really useful engines.



Read about Thomas and his friends.







Then you can put together a puzzle or play a match game of the trains.







## Make a playdoh train and tracks.





## Color a picture of Thomas and his friends.



You can also use stickers and crayons to make your own pictures of the Island





## Toss the Coal in the Hole

- 1. Find a friend. Each person should take 3 pieces of coal.
- 2. Stand behind the line and take turns tossing your coal into Thomas's firebox.
- 3. The person with the most coal in the firebox wins!