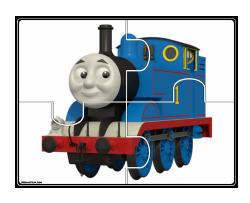

## Dress like Sir Topham Hatt,





or a fancy passenger,



and take your picture with Thomas and Percy!



Drive Thomas and his friends around the Island of Sodor.



They love to be really useful engines.



Read about Thomas and his friends.







Then you can put together a puzzle or play a match game of the trains.







## Make a playdoh train and tracks.





## Color a picture of Thomas and his friends.



You can also use stickers and crayons to make your own pictures of the Island





## Toss the Coal in the Hole

- 1. Find a friend. Each person should take 3 pieces of coal.
- 2. Stand behind the line and take turns tossing your coal into Thomas's firebox.
- 3. The person with the most coal in the firebox wins!