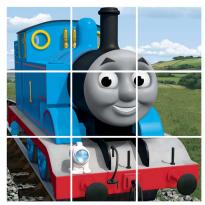

## Dress like Sir Topham Hatt,





or a fancy passenger,



and take your picture with Thomas and Percy!



Drive Thomas and his friends around the Island of Sodor.



They love to be really useful engines.



Read about Thomas and his friends.







Then you can put together a puzzle or play a match game of the trains.







## Make a playdoh train and tracks.





## Color a picture of Thomas and his friends.



You can also use stickers and crayons to make your own pictures of the Island





## Toss the Coal in the Hole

- 1. Find a friend. Each person should take 3 pieces of coal.
- 2. Stand behind the line and take turns tossing your coal into Thomas's firebox.
- 3. The person with the most coal in the firebox wins!