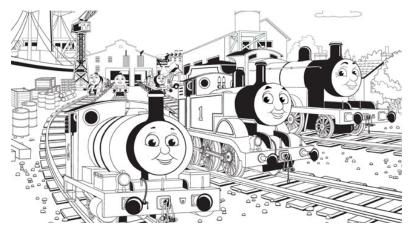

## Color a picture of Thomas and his friends.

You can also use stickers and crayons to make your own pictures of the Island